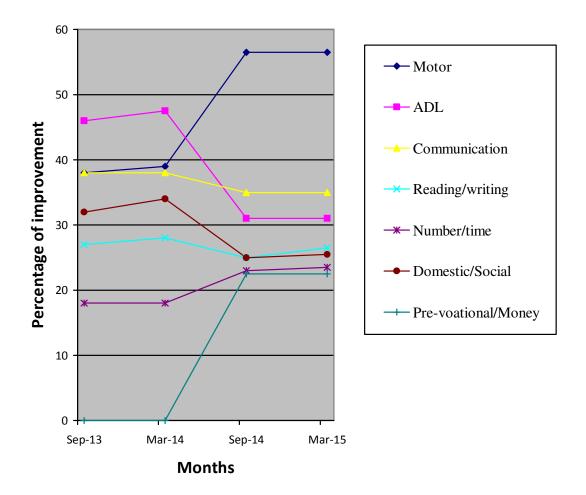

| Class                               | Autism group                                                                                                                                             |       |                              |                    |                           |              |  |
|-------------------------------------|----------------------------------------------------------------------------------------------------------------------------------------------------------|-------|------------------------------|--------------------|---------------------------|--------------|--|
| Report Period                       | Sep 2014 to Mar 2015                                                                                                                                     |       |                              |                    |                           |              |  |
| Severity of Intellectual Disability | Moderate Intellectual disability                                                                                                                         |       |                              |                    |                           |              |  |
| Assessment                          |                                                                                                                                                          | Jan 2 | 2014(%)                      | %) Sep 2014<br>(%) |                           | Mar 2015 (%) |  |
|                                     | 1.Motor Skills                                                                                                                                           |       | 39                           | 56.5               |                           | 56.5         |  |
|                                     | 2.Activities of Daily Living                                                                                                                             |       | 47.5                         | 31                 |                           | 31           |  |
|                                     | 3.Communication                                                                                                                                          |       | 38                           | 35                 |                           | 35           |  |
|                                     | 4.Reading/ Writing                                                                                                                                       |       | 28                           | 25<br>23           |                           | 26.5         |  |
|                                     | 5.Number/ Time                                                                                                                                           |       | 18                           |                    |                           | 23.5         |  |
|                                     | 6.Domestic / Social Skills                                                                                                                               |       | 34                           | 25                 |                           | 25.5         |  |
|                                     | 7.Pre Vocational /<br>Money Concept                                                                                                                      |       | -                            | 22.5               |                           | 22.5         |  |
| Extra Curricular / Participation    | Nature of Program                                                                                                                                        |       | No. of program participation |                    | Prizes / Recognitions won |              |  |
|                                     | Cultural                                                                                                                                                 |       | -                            |                    | -                         |              |  |
|                                     | Sports                                                                                                                                                   |       | -                            |                    |                           | -            |  |
|                                     | Drawing                                                                                                                                                  |       | -                            |                    | -                         |              |  |
| Progress Report                     | Since Joining, she has improved to the level of 31.50% based on Scale provided by NIMH.                                                                  |       |                              |                    |                           |              |  |
| Comments                            | At present we are teaching  Trace along a three inch straight line.  Sweep floor using a broom.  Discriminate between less and more  Recognize her name. |       |                              |                    |                           |              |  |